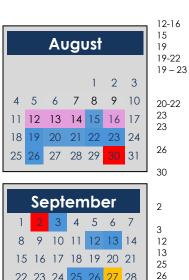

13

25

11

24

25

8

25-29

No Childcare/Teacher In-service 6<sup>th</sup> Grade Orientation 1:00–3:15 pm High School - First Day of School Elementary/MS Teacher Work Days Childcare is available for students enrolled at Watersprings for the 2024/2025 school year. High School Retreat Teacher Work Day Back to School Night – Preschool and Elementary 5:30-7:30 pm Preschool/Elementary/MS First Day of School Labor Day Weekend/No School

1-3 Holiday/No School/No Childcare School Resumes 16 Half Day MS/HS - PTCs Teacher Work Day - No School 17 Martin Luther King Day - No 20 School 24 MS/HS Progress Reports

| September |    |    |    |    |    |    |  |  |  |
|-----------|----|----|----|----|----|----|--|--|--|
| 1         |    | 3  | 4  | 5  | 6  | 7  |  |  |  |
| 8         | 9  | 10 | 11 | 12 | 13 | 14 |  |  |  |
| 15        | 16 | 17 | 18 | 19 | 20 | 21 |  |  |  |
| 22        | 23 | 24 | 25 | 26 | 27 | 28 |  |  |  |
| 29        | 30 |    |    |    |    |    |  |  |  |
|           |    |    |    |    |    |    |  |  |  |

Labor Day - No School/No Childcare School Resumes Picture Day (Schoolwide) MS/HS Progress Reports See You at the Pole Half Day MS/HS - PTCs Teacher Work Day – No School

11 Grandparents Day Teacher Work Day - No School 17 President's Day - No School 21 End of Trimester 2 Teacher Work Day/No School Childcare Available