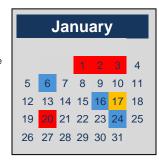

1-3 Holiday/No School/No Childcare School Resumes 16 Half Day MS/HS - PTCs Teacher Work Day - No School 17 Martin Luther King Day - No 20 School 24 MS/HS Progress Reports

| September |    |    |    |    |    |    |  |  |  |
|-----------|----|----|----|----|----|----|--|--|--|
| 1         |    | 3  | 4  | 5  | 6  | 7  |  |  |  |
| 8         | 9  | 10 | 11 | 12 | 13 | 14 |  |  |  |
| 15        | 16 | 17 | 18 | 19 | 20 | 21 |  |  |  |
| 22        | 23 | 24 | 25 | 26 | 27 | 28 |  |  |  |
| 29        | 30 |    |    |    |    |    |  |  |  |
|           |    |    |    |    |    |    |  |  |  |