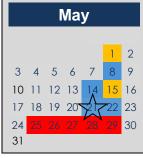

| 1     | Teacher Work Day - No School  |
|-------|-------------------------------|
| 7     | National Day of Prayer        |
| 8     | 1st – 5th Spring Program 7 pm |
| 4 – 8 | Teacher Appreciation Week     |
| 14    | Color Run 2:00 – 3:00 pm      |
| 15    | Teacher Work Day - No School  |
| 21    | Last Day of School            |
|       | Preschool/K5 Program 10 am    |
|       | Elementary Dismissal 12:00 pm |
|       |                               |

No School - All grades (Child Care Available\* 7:15 – 6:00) \* K3 - Grade 5

Good Friday – No School

MS/HS Progress Reports

Teacher Work Day - No School

Easter Sunday

No School - All grades (No Child Care) ☆ End of Trimester