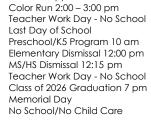

| 1     | Teacher Work Day - No School  |
|-------|-------------------------------|
| 7     | National Day of Prayer        |
| 8     | 1st – 5th Spring Program 7 pm |
| 4 – 8 | Teacher Appreciation Week     |
| 14    | Color Run 2:00 – 3:00 pm      |
| 15    | Teacher Work Day - No School  |
| 21    | Last Day of School            |
|       | Preschool/K5 Program 10 am    |
|       | Elementary Dismissal 12:00 pm |
|       |                               |