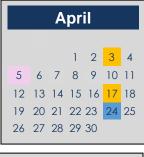

| October |               |                       |                                    |                                              |                                                               |
|---------|---------------|-----------------------|------------------------------------|----------------------------------------------|---------------------------------------------------------------|
|         |               | 1                     | 2                                  | 3                                            | 4                                                             |
| 6       | 7             | 8                     | 9                                  | 10                                           | 11                                                            |
| 13      | 14            | 15                    | 16                                 | 17                                           | 18                                                            |
| 20      | 21            | 22                    | 23                                 | 24                                           | 25                                                            |
| 27      | 28            | 29                    | 30                                 | 31                                           |                                                               |
|         | 6<br>13<br>20 | 6 7<br>13 14<br>20 21 | 1<br>6 7 8<br>13 14 15<br>20 21 22 | 1 2<br>6 7 8 9<br>13 14 15 16<br>20 21 22 23 | 1 2 3 6 7 8 9 10 13 14 15 16 17 20 21 22 23 24 27 28 29 30 31 |